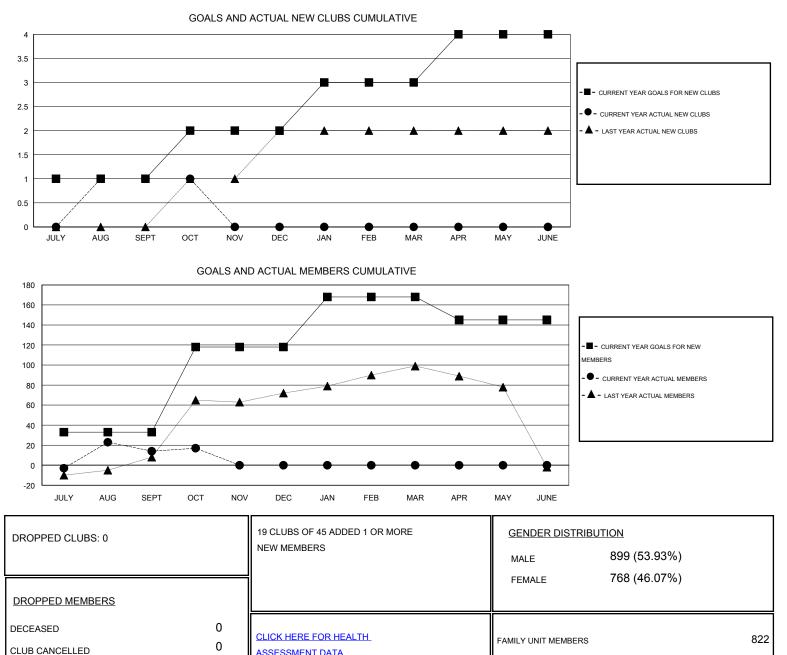

## LOCATION PHILIPPINES

GMT CA 5 Clubs Members RESULTS FOR 2015-2016 **RESULTS FOR 2015-2016** NEW CLUB NEW CLUBS DROPPED NET NEW MEMBER CHARTER AND DROPPED NET QUARTER QUARTER GOAL CLUBS GAIN/LOSS GOAL NEW MEMBERS MEMBERS GAIN/LOSS ADDED 1 0 1 33 69 55 14 1 JULY/AUG/SEPT JULY/AUG/SEPT 0 0 0 85 22 19 3 1 OCT/NOV/DEC OCT/NOV/DEC 0 0 0 50 0 1 0 0 JAN/FEB/MAR JAN/FEB/MAR 0 0 0 -23 0 0 0 1 APR/MAY/JUNE APR/MAY/JUNE